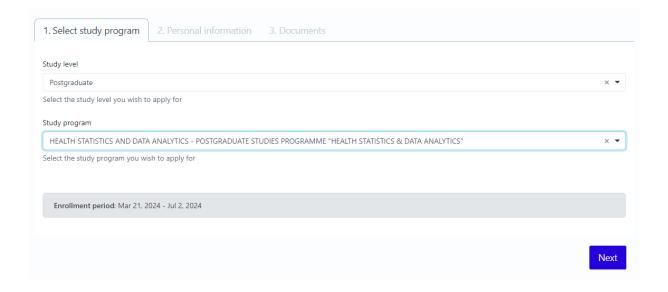

After logging in, click on **Apply for a study program**.

Choose the **Study Level** "Postgraduate" and the **study program** HEALTH STATISTICS AND DATA ANALYTICS - POSTGRADUATE STUDIES PROGRAMME "HEALTH STATISTICS AND DATA ANALYTICS". Then, click on **Next** button.