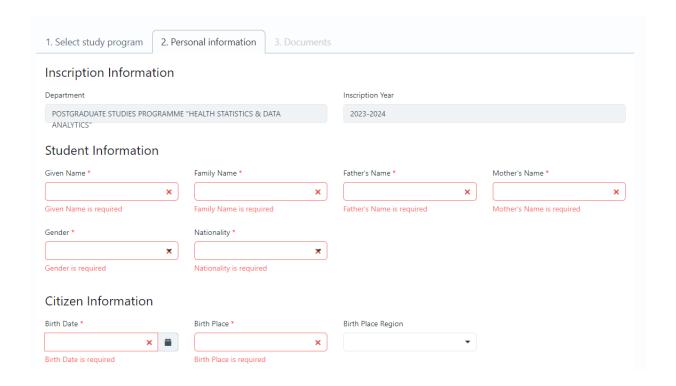

Fill in your personal information based on your ID/Passport, especially the fields that are <u>mandatory</u>, and click on **Next** button.

Finally, in the Documents, upload the necessary documents for your application. The necessary documents are the following: