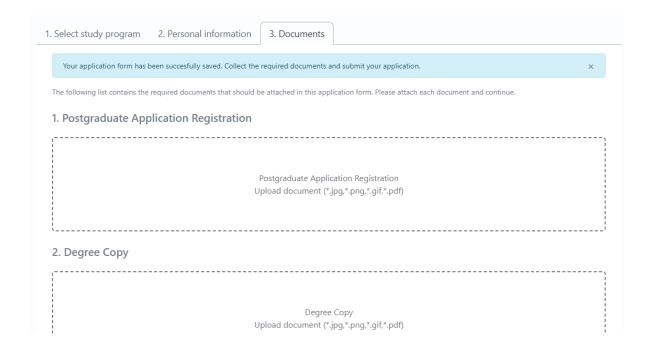

Fill in your personal information based on your ID/Passport, especially the fields that are <u>mandatory</u>, and click on **Next** button.

Finally, in the Documents, upload the necessary documents for your application. The necessary documents are the following:

- 1) Postgraduate Application Form (which you can find on the website of the MSc)
- 2) Degree Copy (A copy of your Bachelor's degree)
- 3) Identity Card/Passport
- **4) Doatap Equivalent Certificate** (A recognition degree from D.O.A.T.A.P. with BA degree grade, if needed)
- 5) Curriculum Vitae (A recently updated CV (in English))
- 6) Statement of Registration Purpose (which you can find on the website of the MSc)
- 7) English Certificate (A proof of competency in English language)
- 8) Recommendation Letter (Two updated reference letters concerning this MSc written in English language. <u>ATTENTION</u>: first, you have to <u>combine the 2 letters</u> in one pdf file and then you can upload it.)
- 9) Postgraduate Studies Diploma/PhD Degree (if there are any)